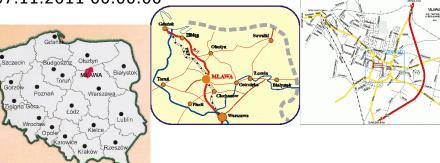

# Location

Publikowane od

07.10.2011 00:00:00

Publikowane do

07.11.2011 00:00:00

District town located in the northern part of Mazovia Region, 120 kilometres from Warsaw. It has a population of over 30 thousand and takes up the area of 34.86 km <sup>2</sup>

#### **Road transport**

The following roads go through Mława: national road no 7, linking the South and the North of Poland provincial roads:

- no 544 Brodnica -Działdowo -Mława-Przasnysz
- no 563 Rypin Żuromin- Mława
- no 615 Mława Ciechanów

#### district roads:

- no 351 Szreńsk Mława
- no 303 Turza Krępa Lewiczyn Mława
- no 312 Mława Windyki Wieczfnia
- no 320 Mława Dębsk Dzierzgowo
- no 352 Turza Łomia Mława

other roads of local importance

## Railway transport

An electrified railway route Warszawa - Gdańsk goes through Mława. It is a part of European trunk-line E-67 Gdańsk - Wiedeń,